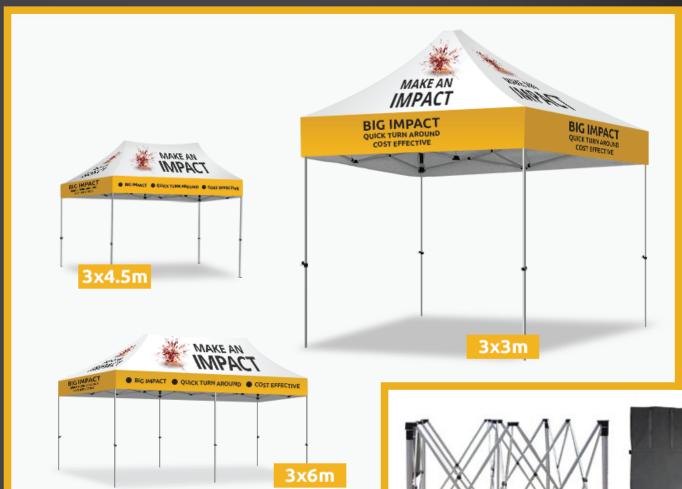

The collapsible design enables two people to assemble the unit in just two minutes. They are very portable and even includes a black carrying bag for the aluminum frame. While promoting your company at events stay cool under a 3x3, 3x4.5 or 3x6m full color canopy, a great source of shade!