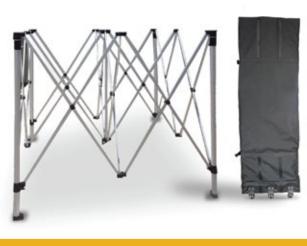

The collapsible design enables two people to assemble the unit in just two minutes. They are very portable and even includes a black carrying bag for the aluminum frame. While promoting your company at events stay cool under a 3x3, 3x4.5 or 3x6m full color canopy, a great source of shade!