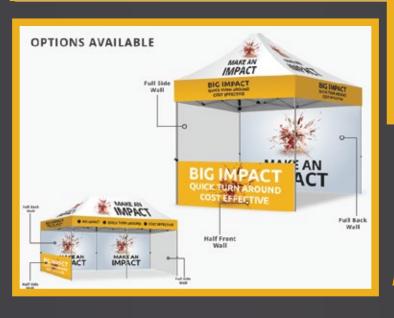

All four canopy and valance sides are printable for your promotional needs. With options for back wall, half walls, canopy and valance.

The canopies and valances consist of a water-resistant polyester fabric. Perfect for that unexpected rain.